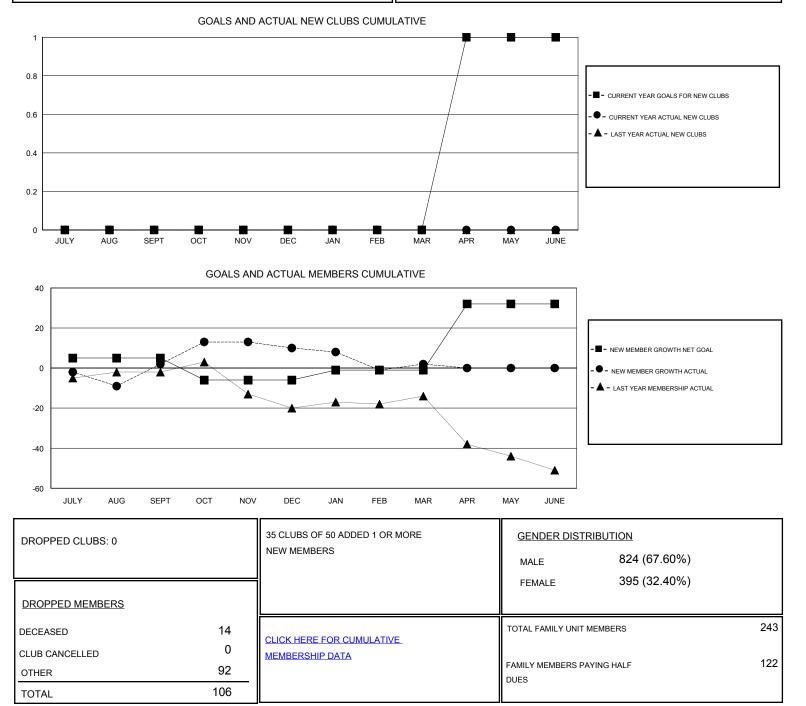

## LOCATION AUSTRALIA

GMT CA

| Clubs                 |               |           |               | Members               |                                                                |                                                              |                                                    |
|-----------------------|---------------|-----------|---------------|-----------------------|----------------------------------------------------------------|--------------------------------------------------------------|----------------------------------------------------|
| RESULTS FOR 2016-2017 |               |           |               | RESULTS FOR 2016-2017 |                                                                |                                                              |                                                    |
| QUARTER               | NEW CLUB GOAL | NEW CLUBS | DROPPED CLUBS | QUARTER               | NEW MEMBER GROWTH<br>NET GOAL (not reinstated<br>or transfers) | NEW MEMBER<br>GROWTH ACTUAL (not<br>reinstated or transfers) | DROPPED<br>MEMBERS ACTUAL<br>(including transfers) |
| JULY/AUG/SEPT         | 0             | 0         | 0             | JULY/AUG/SEPT         | 5                                                              | 36                                                           | 34                                                 |
| OCT/NOV/DEC           | 0             | 0         | 0             | OCT/NOV/DEC           | -11                                                            | 41                                                           | 33                                                 |
| JAN/FEB/MAR           | 0             | 0         | 0             | JAN/FEB/MAR           | 5                                                              | 31                                                           | 39                                                 |
| APR/MAY/JUNE          | 1             | 0         | 0             | APR/MAY/JUNE          | 33                                                             | 0                                                            | 0                                                  |